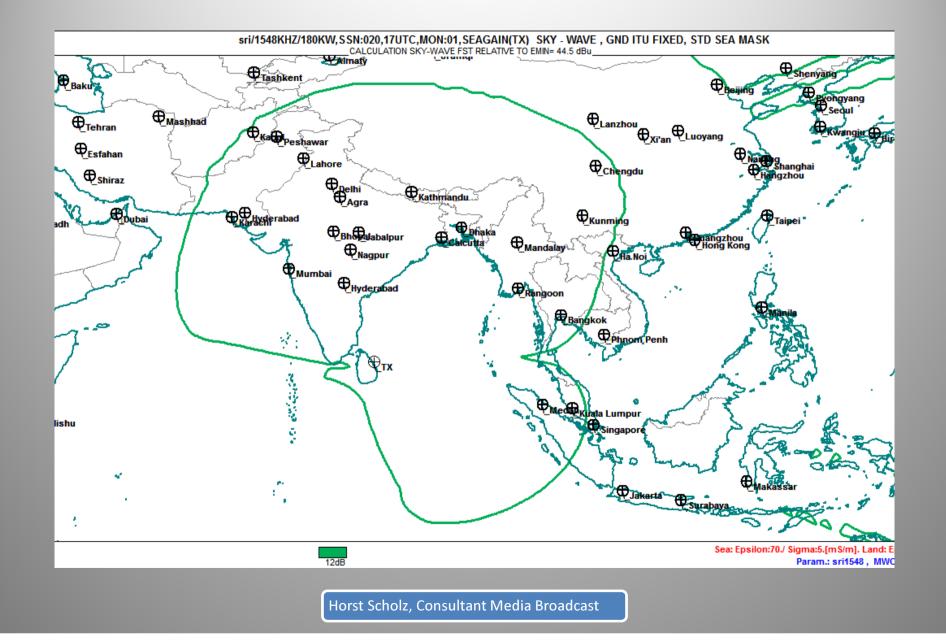

n Business Week        | Concert Hour                  | Newslink                      | Newslink                      | Newslink                      | Newslink                      | Newslink                      |
| 23:00 | 17:30 | In-Box                        | Concert Hour                  | Hits in Germany               | Spectrum                      | World in Progress             | Inside Europe                 | Inside Europe                 |

#### BBC Thailand 1400 -1500 UTC



#### BBC Thailand 1500 -1600 UTC



#### BBC Thailand 1600 -1700 UTC



#### BBC Thailand 1700 -1800 UTC



#### DW Sri Lanka 1400 -1500 UTC



#### DW Sri Lanka 1500 -1600 UTC



Horst Scholz, Consultant Media Broadcast

#### DW Sri Lanka 1600 -1700 UTC



#### DW Sri lanka 1700 - 1800 UTC Mediumwave



#### BBC Thailand & DW Sri Lanka 1400 -1500 UTC



#### BBC Thailand & DW Sri Lanka 1500 -1600 UTC



#### BBC Thailand & DW Sri Lanka 1600 -1700 UTC



#### BBC Thailand 1700 -1800 UTC



#### DW Sri lanka 1700 - 1800 UTC Mediumwave



# Thank you

for your attention