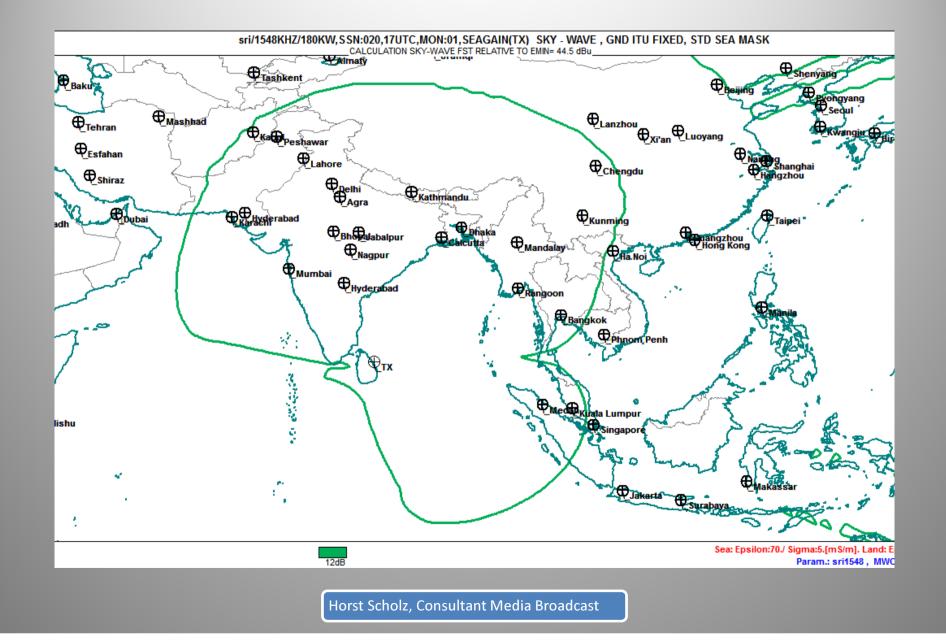

The transmission started on October 31<sup>st</sup> 2010 with broadcasts from 1400 – 1800 UTC on frequencies 13590 and 5845 kHz (SW) and additionally on 1548 kHz (MW) between 1700 – 1800 UTC

Unfortunately, Deutsche Welle had to end its participation in the project in 2012 due to its strategic decision to close the transmitting station at Trincomalee in Sri Lanka.

#### DW Sri Lanka 1500 -1600 UTC

Horst Scholz, Consultant Media Broadcast